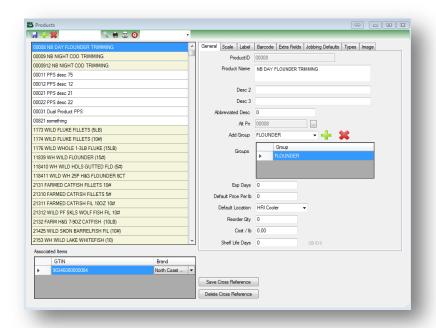

### **Product Control**

Unlimited Brands
Unlimited Label Formats
GS1 Barcode Support
Ingredient Control
Sell By Calculation
Multiple Keys for Quickbooks Integration
Product Min/Max Fixed Weights
Use of Vendor Barcodes (GS1)